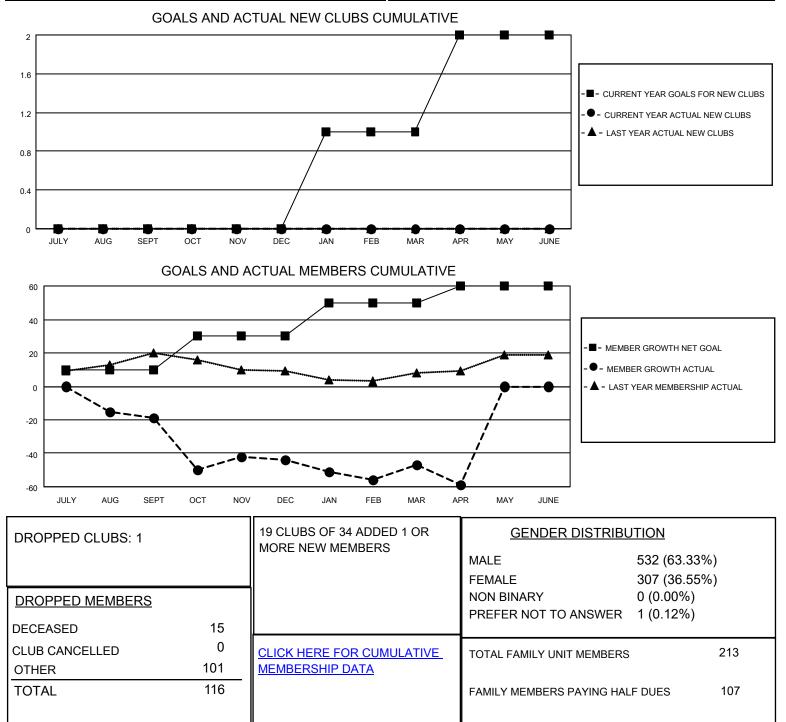

## LOCATION MICHIGAN

District 11 B2

Results as of: 4/30/2023

| Clubs                 |               |           |               | Members               |                        |                         |                                                    |
|-----------------------|---------------|-----------|---------------|-----------------------|------------------------|-------------------------|----------------------------------------------------|
| RESULTS FOR 2022-2023 |               |           |               | RESULTS FOR 2022-2023 |                        |                         |                                                    |
| QUARTER               | NEW CLUB GOAL | NEW CLUBS | DROPPED CLUBS | QUARTER MEM           | BER GROWTH NET<br>GOAL | MEMBER GROWTH<br>ACTUAL | DROPPED<br>MEMBERS ACTUAL<br>(including transfers) |
| JULY/AUG/SEPT         | 0             | 0         | 0             | JULY/AUG/SEPT         | 10                     | 8                       | 25                                                 |
| OCT/NOV/DEC           | 0             | 0         | 1             | OCT/NOV/DEC           | 20                     | 35                      | 53                                                 |
| JAN/FEB/MAR           | 1             | 0         | 0             | JAN/FEB/MAR           | 20                     | 22                      | 23                                                 |
| APR/MAY/JUNE          | 1             | 0         | 0             | APR/MAY/JUNE          | 10                     | 6                       | 15                                                 |